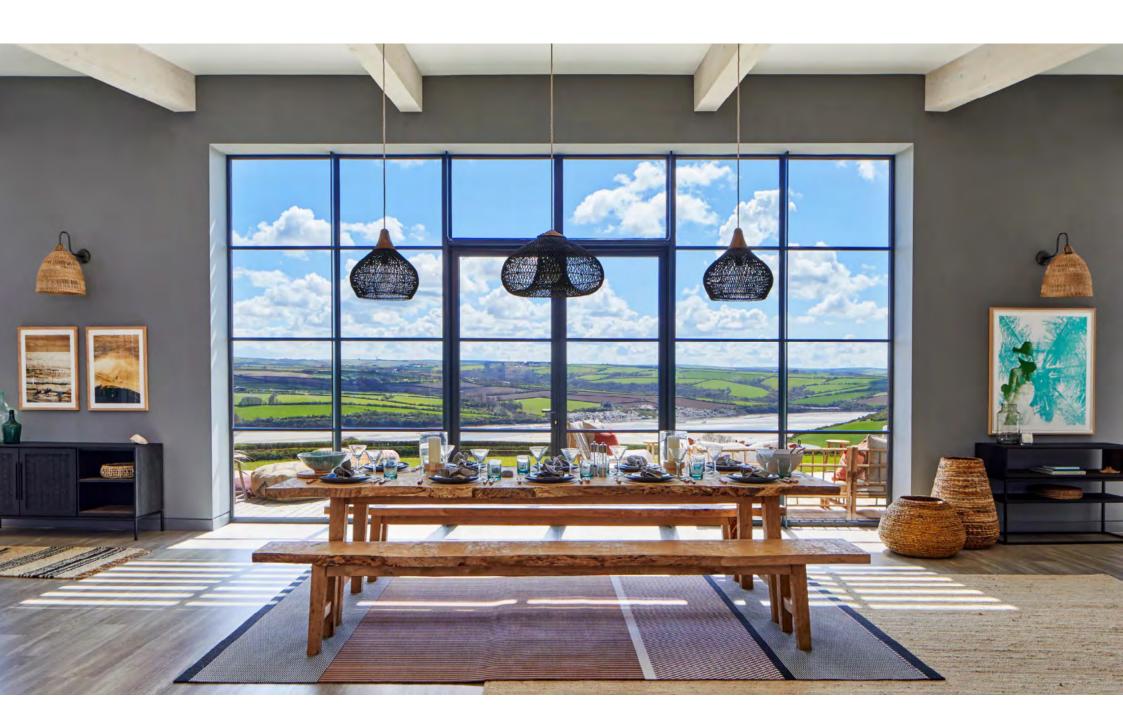

### Coastal Home, Kent

Modern beach vibes for this cool and contemporary home, we mixed a selection of seascapes and flamboyant screen prints to add colour and warmth to the space.